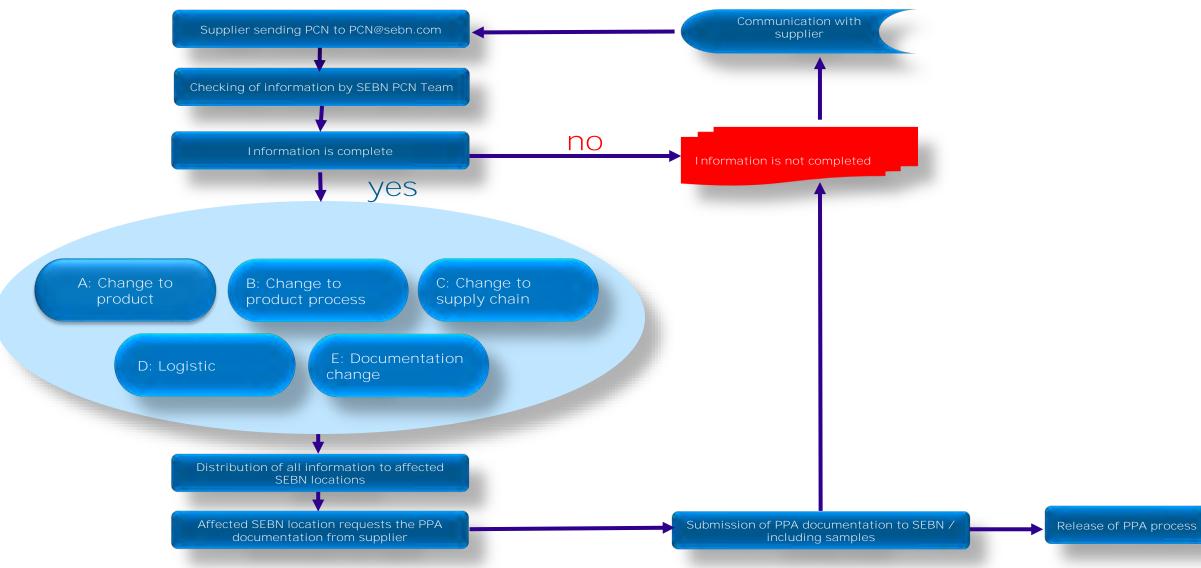

efining the requirements of the basic documentation to start the PCN process



#### Process and content

PCN type defining the requirements of the basic documentation to start the PCN process



\*In supply chain of ZSB parts, the supplier is obliged to present a new PPA proposal regarding documentation including Master package for the ZSB parts at SEBN

### Reason why we need this information in advance

We have to check our production line:

- $\checkmark$  crimping
- $\checkmark$  US welding
- ✓ connecting
- ✓ testing
- ✓ handling
- ✓ IMDS/REACH/ROHS
- $\checkmark$  In worst case we need new test modules



#### For example:

- > The camera system must detect the relay type and designation
- > Camera system detects new fuse type and fuse from new manufacturer

### SEBN PCN flow chart



#### **SUMITOMO ELECTRIC BORDNETZE**

### Use of SEBN PCN distribution file

### SUMITOMO ELECTRIC BORDNETZE

#### Part Change Notification

https://www.sebn.com/supplier-area/

Supplier Name:

| Mandatory information |                              |                         |                                 |                                           |                                               |                                                                                |                                                                                                |                                                                                                                    |